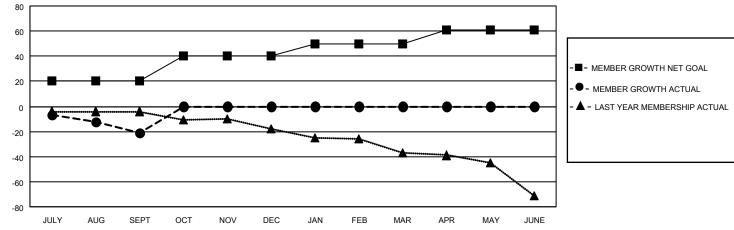

## LOCATION OHIO

District 13 OH1

Results as of: 9/30/2020

| Clubs                 |               |           |               | Members               |                         |                         |                                                    |
|-----------------------|---------------|-----------|---------------|-----------------------|-------------------------|-------------------------|----------------------------------------------------|
| RESULTS FOR 2020-2021 |               |           |               | RESULTS FOR 2020-2021 |                         |                         |                                                    |
| QUARTER               | NEW CLUB GOAL | NEW CLUBS | DROPPED CLUBS | QUARTER               | MBER GROWTH NET<br>GOAL | MEMBER GROWTH<br>ACTUAL | DROPPED<br>MEMBERS ACTUAL<br>(including transfers) |
| JULY/AUG/SEPT         | 0             | 0         | 2             | JULY/AUG/SEPT         | 20                      | 15                      | 33                                                 |
| OCT/NOV/DEC           | 0             | 0         | 0             | OCT/NOV/DEC           | 20                      | 0                       | 0                                                  |
| JAN/FEB/MAR           | 0             | 0         | 0             | JAN/FEB/MAR           | 10                      | 0                       | 0                                                  |
| APR/MAY/JUNE          | 0             | 0         | 0             | APR/MAY/JUNE          | 11                      | 0                       | 0                                                  |